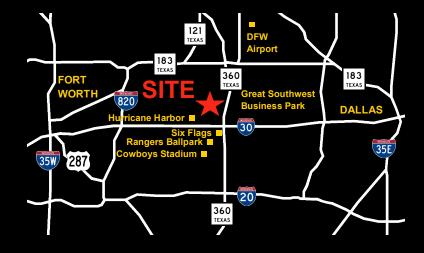

## AMMENITIES:

- Great access to major highways and roads including Interstate 30, Hwy 360, Lamar Blvd and Ballpark Way
- Within 10 minutes of DFW International Airport and 15 minutes of Arlington Municipal Airport
- Close Proximity (5 minutes drive) to the new Cowboy's Stadium, the Rangers Ballpark and the Arlington **Convention Center**
- Located within the entertainment district with walking distance to many major hotels and restaurants
- In close proximity to another 2 million square feet of class "A" offices
- Directly across from US Post Office and several banks
- Childcare, library and several city parks within 5 minutes of the development
- Jogging / walking trail on the perimeter of the property, surrounded by lush landscape
- · Ample ground parking, well lit
- Outdoor seating areas