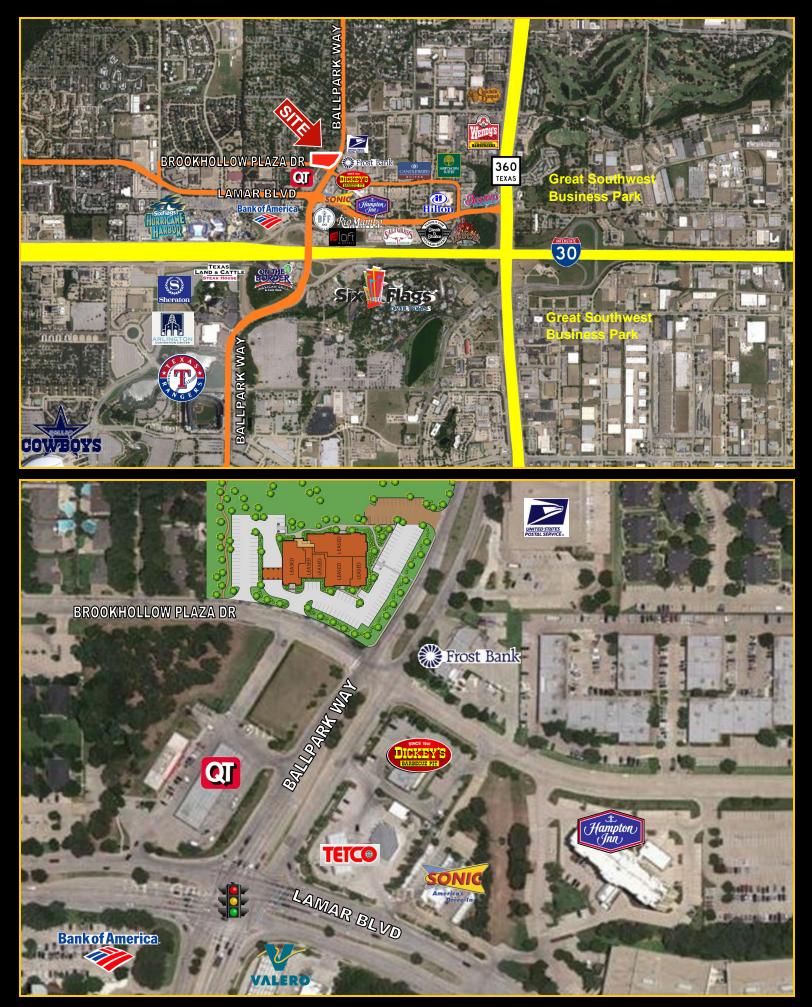

## AMMENITIES:

- Great access to major highways and roads including Interstate 30, Hwy 360, Lamar Blvd and Ballpark Way
- Within 10 minutes of DFW International Airport and 15 minutes of Arlington Municipal Airport
- Close Proximity (5 minutes drive) to the new Cowboy's Stadium, the Rangers Ballpark and the Arlington **Convention Center**
- Located within the entertainment district with walking distance to many major hotels and restaurants
- In close proximity to another 2 million square feet of class "A" offices
- Directly across from US Post Office and several banks
- Childcare, library and several city parks within 5 minutes of the development
- Jogging / walking trail on the perimeter of the property, surrounded by lush landscape
- · Ample ground parking, well lit
- Outdoor seating areas